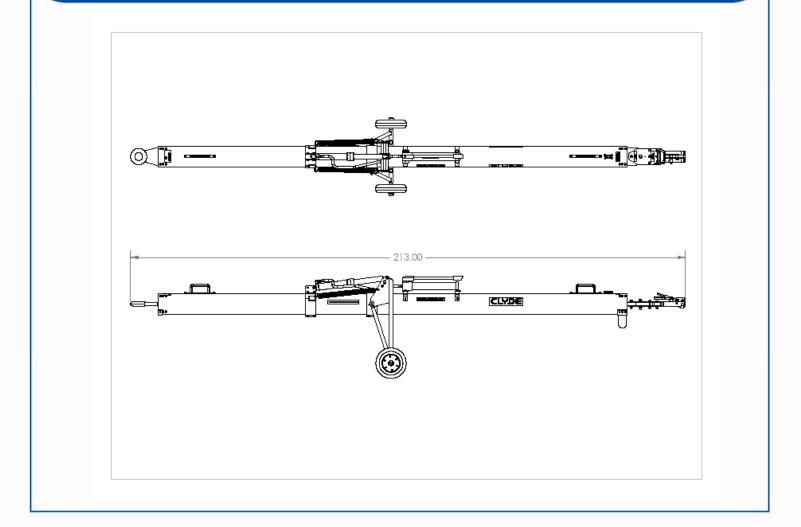

# 737 / 100-900 Towbar

### Shipping Information

- Shipping weight:
  - 325 lbs.
- Shipping dimensions:
  - Length 205"
  - Width 25"
  - Height 25"
- Crated weight:
  - 730 lbs.
  - Crated dimensions:
    - Length 217"
    - Width 26"
    - Height 27"